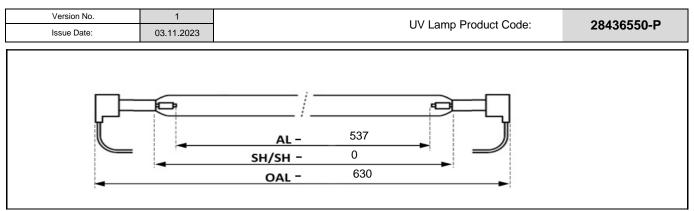

## Dimensions (in mm):

| Overall Length (OAL)                | 630      |  |
|-------------------------------------|----------|--|
| Shoulder to Shoulder Length (SH/SH) | 0        |  |
| Arc Length (AL)                     | 537      |  |
| Tube Size                           | 19       |  |
| 1st Lead Length                     | 115      |  |
| 2nd Lead Length                     | 115      |  |
| Terminal / Lead Termination         | GEW Plug |  |