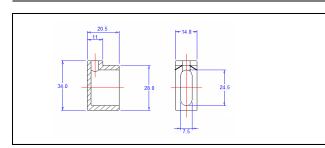

Socket Diagram:



## Dimensions (in mm):

| Overall Length (OAL)                | 630      |  |
|-------------------------------------|----------|--|
| Shoulder to Shoulder Length (SH/SH) | 0        |  |
| Arc Length (AL)                     | 537      |  |
| Tube Size                           | 19       |  |
| 1st Lead Length                     | 115      |  |
| 2nd Lead Length                     | 115      |  |
| Terminal / Lead Termination         | GEW Plug |  |

Terminal:

## Technical Data:

| Doping           | Mercury             |  |
|------------------|---------------------|--|
| Ozone Free ?     | No, Ozone Producing |  |
| Seal Type        | Pinch               |  |
| Socket Ref.      | EF-1202             |  |
| Socket Mat'l     | Ceramic             |  |
| Socket Marking   | Victory 28436